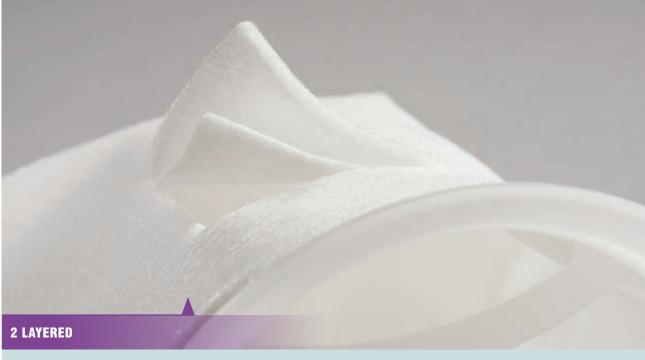

## MULTI LAYER FELT FILTER BAGS PROVIDE GRADED DENSITY AND MULTI STAGE DEPTH FILTRATION IN A SINGLE FILTER BAG.

A high dirt loading capacity and superior filter bag lifetime is achieved by selecting the optimum micron ratings of the pre-filtration

and final filtration layers in accordance with the needs of the filtration process.

Multi Layer filter bags can be produced with 2 or 3 layers of polypropylene or polyester needlefelt, and to further enhance performance, a layer of extended life felt can be incorporated. An optional mesh exterior cover can also be provided. As well as providing excellent service life, multi layered bags are excellent for filtration of fluids containing gel-like particles.