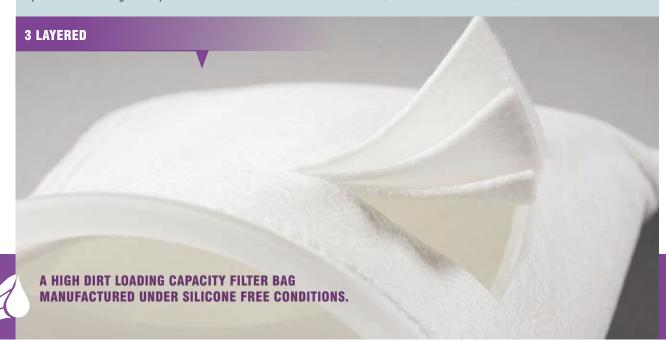

## MULTI LAYER FELT FILTER BAGS PROVIDE GRADED DENSITY AND MULTI STAGE DEPTH FILTRATION IN A SINGLE FILTER BAG.

A high dirt loading capacity and superior filter bag lifetime is achieved by selecting the optimum micron ratings of the pre-filtration

and final filtration layers in accordance with the needs of the filtration process.

Multi Layer filter bags can be produced with 2 or 3 layers of polypropylene or polyester needlefelt, and to further enhance performance, a layer of extended life felt can be incorporated. An optional mesh exterior cover can also be provided. As well as providing excellent service life, multi layered bags are excellent for filtration of fluids containing gel-like particles.