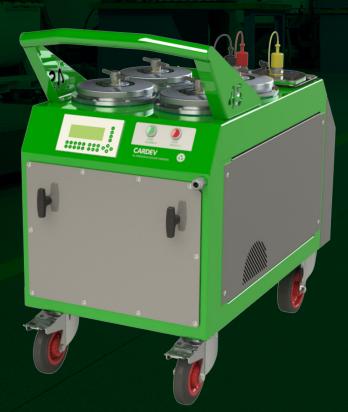

# **4S-E**Mobile Offline Filtration System

- Intelligent PLC control with LCD display
- Auto-adjust automatic pressure regulation
- Pre-heater for cold / viscous oils
- Filter element change timer
- Large capacity pre-filter with re-usable filter bag
- Integrated sample points allows connection to ETL ConMon particle monitors / oil sampling