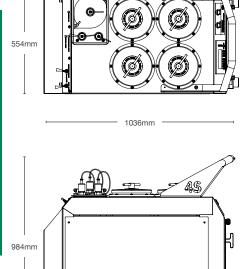

# **Application Examples**

Suitable for all types of Industrial applications, e.g:

- Power generation
- Plastic moulding
- Cement Industry
- Manufacturing plants
- Service workshops

| Max<br>Operating<br>Temp | IP<br>Rating | Flow rate<br>(I/h) | Pump<br>Suction Lift          | Voltage | Current<br>Draw | Dimensions<br>(mm) |     | Weight<br>(kg) | Filter<br>Element<br>Type                       | Retention Capacity<br>(per set) |                             |
|--------------------------|--------------|--------------------|-------------------------------|---------|-----------------|--------------------|-----|----------------|-------------------------------------------------|---------------------------------|-----------------------------|
| епр                      |              |                    |                               |         |                 | Н                  | W   |                | туре                                            |                                 |                             |
| 60°C                     | IP55         | 500                | Self-priming<br>to 5.5 metres | 230V    | ≤12.5<br>Amps   |                    | 554 | 120            | Standard fit:<br>4 x SDFC<br>(oil based fluids) | Dirt (kg) Litre                 | ≤3.12<br>Litres of<br>water |
|                          |              |                    |                               |         |                 | 1036               |     |                |                                                 |                                 |                             |