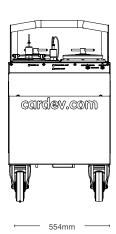

# **Application Examples**

Suitable for all types of Industrial applications, e.g:

- Power generation
- Plastic moulding
- Cement Industry
- Manufacturing plants
- Service workshops

| Max<br>Operating<br>Temp | IP<br>Rating | Flow rate<br>(I/h) | Pump<br>Suction Lift          | Voltage | Current<br>Draw | Dimensions<br>(mm) |     | Weight<br>(kg) | Filter<br>Element<br>Type                       | Retention Capacity<br>(per set) |                             |
|--------------------------|--------------|--------------------|-------------------------------|---------|-----------------|--------------------|-----|----------------|-------------------------------------------------|---------------------------------|-----------------------------|
| епр                      |              |                    |                               |         |                 | Н                  | W   |                | туре                                            |                                 |                             |
| 60°C                     | IP55         | 500                | Self-priming<br>to 5.5 metres | 230V    | ≤12.5<br>Amps   |                    | 554 | 120            | Standard fit:<br>4 x SDFC<br>(oil based fluids) | Dirt (kg) Litre                 | ≤3.12<br>Litres of<br>water |
|                          |              |                    |                               |         |                 | 1036               |     |                |                                                 |                                 |                             |