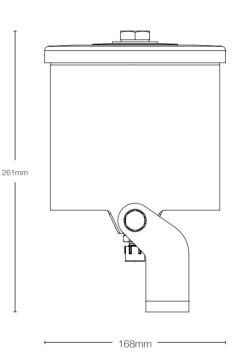

187.50mm -

| Туре   | Recommended<br>installation                                                                                      | Flow rate<br>through<br>filter (l/h) | Dimensions (mm) |        |     | Connections     |                 | Weight<br>(kg) | Filter<br>element | Retention capacity<br>(per filter) |                    |
|--------|------------------------------------------------------------------------------------------------------------------|--------------------------------------|-----------------|--------|-----|-----------------|-----------------|----------------|-------------------|------------------------------------|--------------------|
|        |                                                                                                                  |                                      | Н               | w      | L   | Inlet           | Outlet          | (ng)           | cloment           |                                    |                    |
| HDU-M8 | BY-PASS ONLY.<br>Max input pressure 2-6<br>Bar and 0.5 Bar back<br>pressure. Systems up to<br>30 I and/or 300 KW | 120 (Max)                            | 261             | 187.50 | 168 | 1/4" BSP<br>(m) | 1/4" BSP<br>(m) | 4.7            | HDFC-N            | ≤1<br>Dirt (kg)                    | ≤0.37<br>Water (I) |