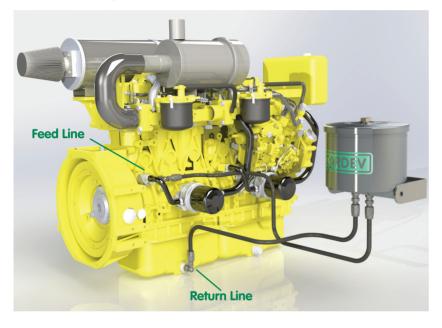

# 

# HDU-M8 By-pass Filter for engine oils

- Input pressure 2-6 Bar
- Up to 99.9% water removed (both free and dissolved water)
- Particle contamination (including combustion deposits) removed
- Oil life can be extended by up to 4 times





# **Benefits**

- Removes microparticles including combustion deposits
- Removes free and dissolved water contamination
- Increases system reliability
- Prevents system corrosion
- Reduces component wear
- Extends oil life and generates CO<sub>2</sub> saving
- Reduces operating costs

# **Application Examples**

Diesel engines in applications such as:

- Earth moving machines
- Forestry equipment
- Rail maintenance machines
- Drilling/piling equipment
- Marine
- Gensets
- Truck and Bus fleets



187.50mm -





| Туре   | Recommended<br>installation                                                                                      | Flow rate<br>through<br>filter (l/h) | Dimensions (mm) |        |     | Connections     |                 | Weight<br>(kg) | Filter<br>element | Retention capacity<br>(per filter) |                    |
|--------|------------------------------------------------------------------------------------------------------------------|--------------------------------------|-----------------|--------|-----|-----------------|-----------------|----------------|-------------------|------------------------------------|--------------------|
|        |                                                                                                                  |