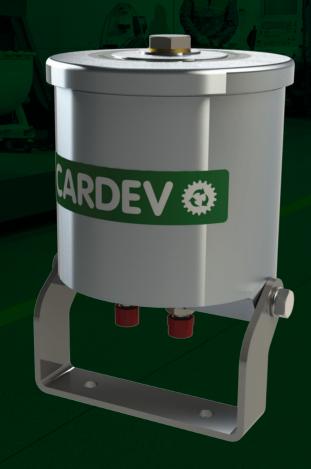

# HDU-M8 By-pass Filter for engine oils

- Input pressure 2-6 Bar
- Up to 99.9% water removed (both free and dissolved water)
- Particle contamination (including combustion deposits) removed
- Oil life can be extended by up to 4 times