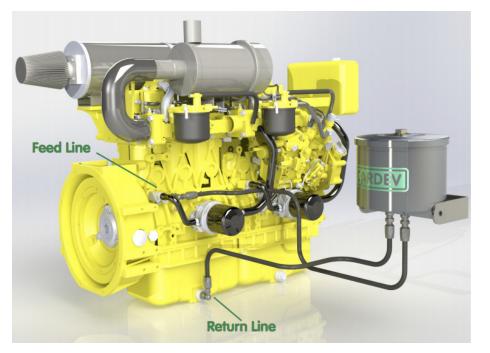

# 

## **SDU-M8** By-pass Filter for engine oils

 Up to 99.9% water removed (both free and dissolved water)

- Particle contamination (including combustion deposits) removed
- Oil life can be extended by up to 4 times



### **Benefits**

- Removes microparticles including combustion deposits
- Removes free and dissolved water contamination
- Increases system reliability
- Prevents system corrosion
- Reduces component wear
- Extends oil life and generates CO<sub>2</sub> saving
- Reduces operating costs

### **Application Examples**

Diesel engines in applications such as:

- Earth moving machines
- Forestry equipment
- Rail maintenance machines
- Drilling/piling equipment
- Marine
- Gensets
- Truck and Bus fleets



Ø 217mm







| Recommended<br>installation                                                                                   | Flow Rate<br>(I/h) | Dimensions<br>(mm) |       | Weight<br>(kg) | Filter Element Type       | Retention Capacity<br>(per set) |                              |
|---------------------------------------------------------------------------------------------------------------|--------------------|--------------------|-------|----------------|---------------------------|---------------------------------|------------------------------|
|                                                                                                               |                    | Н                  | D     |                |                           |                                 |