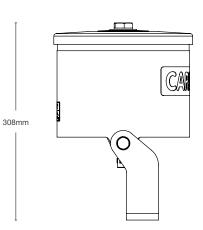

Ø 217mm

| Recommended<br>installation                                                                                   | Flow Rate<br>(I/h) | Dimensions<br>(mm) |       | Weight<br>(kg) | Filter Element Type       | Retention Capacity<br>(per set) |                              |
|---------------------------------------------------------------------------------------------------------------|--------------------|--------------------|-------|----------------|---------------------------|---------------------------------|------------------------------|
|                                                                                                               |                    | Н                  | D     |                |                           |                                 |                              |
| BY-PASS ONLY.<br>Max input pressure 2-6 Bar and 0.5<br>bar back pressure. Systems up to<br>40 I and/or 400 KW | 120-240<br>(Max)   | 303                | Ø 217 | 8              | Standard fit:<br>1 x SDFC | ≤ 2.5 kg<br>Dirt (kg)           | ≤ 0.78<br>Litres of<br>water |