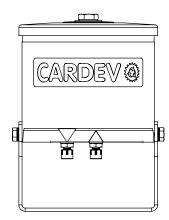

# 

## **SDU-M8** By-pass Filter for engine oils

 Up to 99.9% water removed (both free and dissolved water)

- Particle contamination (including combustion deposits) removed
- Oil life can be extended by up to 4 times



### **Benefits**

- Removes microparticles including combustion deposits
- Removes free and dissolved water contamination
- Increases system reliability
- Prevents system corrosion
- Reduces component wear
- Extends oil life and generates CO<sub>2</sub> saving
- Reduces operating costs

### **Application Examples**

Diesel engines in applications such as:

- Earth moving machines
- Forestry equipment
- Rail maintenance machines
- Drilling/piling equipment
- Marine
- Gensets
- Truck and Bus fleets



Ø 217mm







| Recommended<br>installation                                                                                   | Flow Rate<br>(I/h) | Dimensions<br>(mm) |       | Weight<br>(kg) | Filter Element Type       | Retention Capacity<br>(per set) |                              |
|---------------------------------------------------------------------------------------------------------------|--------------------|--------------------|-------|----------------|---------------------------|---------------------------------|------------------------------|
|                                                                                                               |                    | Н                  | D     |                |                           |                                 |