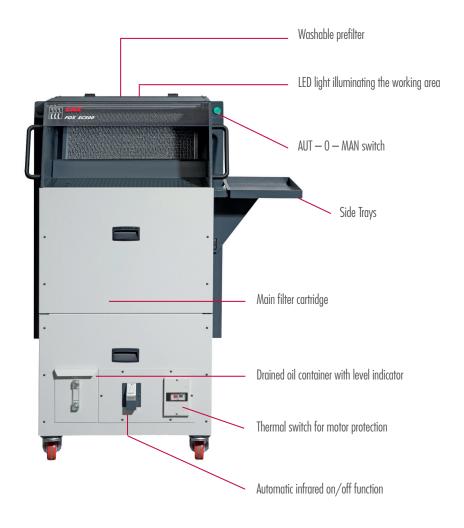

# **FOX SC500**

## **SPECIFICATIONS**

- Mobile and compact
- Easy connection to standard wall plug
- High efficiency filtration > 99% (AFNOR 44060)
- Washable prefilter
- Low noise level
- Low electrical consumption

| FOX SC 500                  |                 | 50 Hz    | 60 Hz        |
|-----------------------------|-----------------|----------|--------------|
| Motor                       | [kW]            | 0,37     | 0,4          |
| RPM                         | [min-1]         | 2790     | 3350         |
| Voltage / Phase / Frequency | [V/ph/Hz]       | 230/1/50 | 115/1/60     |
| Nominal air flow            | [m3/h]<br>(cfm) | 750      | 900<br>(530) |
| Sound level                 | [dB(A)]         | 67       | 69           |
| Static pressure             | [Pa]            | 610      | 890          |
| Weight                      | (kg)            | 70       |              |