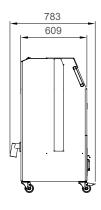

ies offered to the user remain identical to the standard version.

| FOX SC 500 ATEX             |           |                 |  |  |
|-----------------------------|-----------|-----------------|--|--|
| Motor                       | [kW]      | 0.125 (air)     |  |  |
| RPM                         | [min-1]   | 2500<br>(5 bar) |  |  |
| Voltage / Phase / Frequency | [V/ph/Hz] | -               |  |  |
| Nominal air flow            | [m3/h]    | 500             |  |  |
| Sound level                 | [dB(A)]   | 72              |  |  |
| Static pressure             | [Pa]      | 490             |  |  |
| Weight                      | (kg)      | 100             |  |  |

- Information is subject to change without notice
- All units painted in RAL 7035/7016

## FLOOR PLAN (mm) FOX SC500







## FLOOR PLAN (mm) FOX SC 500 ATEX







# YOUR ONE-STOP-SHOP FOR MACHINE-TOOL PERIPHERALS

LNS provides a full range of bar feeders, chip conveyors, coolant management systems and air filtration systems which is second to none on the market. We are known in the industry for the solid expertise we have gained over several decades in an exceptionally wide range of applications, our excellent customer service and technical support. This support is ensured by highly qualified technicians who are available at key locations throughout Europe.