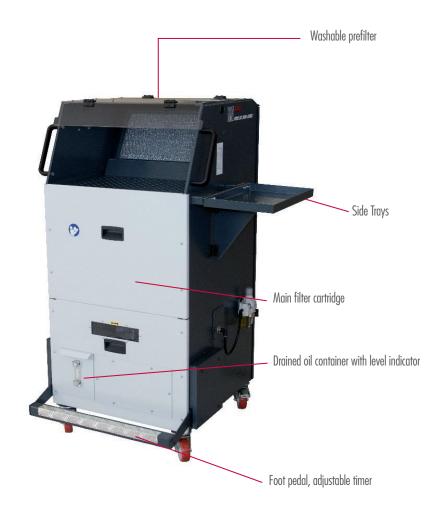

# **FOX SC500 ATEX**

#### **SPECIFICATIONS**

- Mobile and compact
- High efficiency filtration > 99% (AFNOR 44060)
- Washable prefilter
- Low noise level

FOX SC 500 ATEX with TÜV certification for flammable solvents. For duties in an environment with potentially flammable solvents and degreasing agents, a special ATEX version is designed to handle the cleaning process without danger for the operator. While there are no electrical elements, all the functionalities offered to the user remain identical to the standard version.

| FOX SC 500 ATEX             |           |                 |  |  |
|-----------------------------|-----------|-----------------|--|--|
| Motor                       | [kW]      | 0.125 (air)     |  |  |
| RPM                         | [min-1]   | 2500<br>(5 bar) |  |  |
| Voltage / Phase / Frequency | [V/ph/Hz] | -               |  |  |
| Nominal air flow            | [m3/h]    | 500             |  |  |
| Sound level                 | [dB(A)]   | 72              |  |  |
| Static pressure             | [Pa]      | 490             |  |  |
| Weight                      | (kg)      | 100             |  |  |