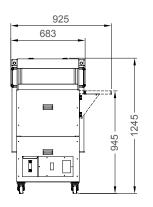

ities offered to the user remain identical to the standard version.

| FOX SC 500 ATEX             |           |                 |  |  |
|-----------------------------|-----------|-----------------|--|--|
| Motor                       | [kW]      | 0.125 (air)     |  |  |
| RPM                         | [min-1]   | 2500<br>(5 bar) |  |  |
| Voltage / Phase / Frequency | [V/ph/Hz] | -               |  |  |
| Nominal air flow            | [m3/h]    | 500             |  |  |
| Sound level                 | [dB(A)]   | 72              |  |  |
| Static pressure             | [Pa]      | 490             |  |  |
| Weight                      | (kg)      | 100             |  |  |

- Information is subject to change without notice
- All units painted in RAL 7035/7016

## FLOOR PLAN (mm) FOX SC500







## FLOOR PLAN (mm) FOX SC 500 ATEX







# YOUR ONE-STOP-SHOP FOR MACHINE-TOOL PERIPHERALS

LNS provides a full range of bar feeders, chip conveyors, coolant management systems and air filtration systems which is second to none on the market. We are known in the industry for the solid expertise we have gained over several decades in an exceptionally wide range of applications, our excellent customer service and technical support. This support is ensured by highly qualified technicians who are available at key locations throughout Europe.