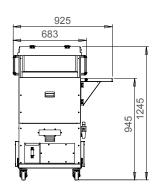

to the standard version.

| FOX SC 500 ATEX             |           |                 |  |  |
|-----------------------------|-----------|-----------------|--|--|
| Motor                       | [kW]      | 0.125 (air)     |  |  |
| RPM                         | [min-1]   | 2500<br>(5 bar) |  |  |
| Voltage / Phase / Frequency | [V/ph/Hz] | -               |  |  |
| Nominal air flow            | [m3/h]    | 500             |  |  |
| Sound level                 | [dB(A)]   | 72              |  |  |
| Static pressure             | [Pa]      | 490             |  |  |
| Weight                      | (kg)      | 100             |  |  |

- Information is subject to change without notice
- All units painted in RAL 7035/7016

## FLOOR PLAN (mm) FOX SC500







## FLOOR PLAN (mm) FOX SC 500 ATEX







# YOUR ONE-STOP-SHOP FOR MACHINE-TOOL PERIPHERALS

LNS provides a full range of bar feeders, chip conveyors, coolant management systems and air filtration systems which is second to none on the market. We are known in the industry for the solid expertise we have gained over several decades in an exceptionally wide range of applications, our excellent customer service and technical support. This support is ensured by highly qualified technicians who are available at key locations throughout Europe.