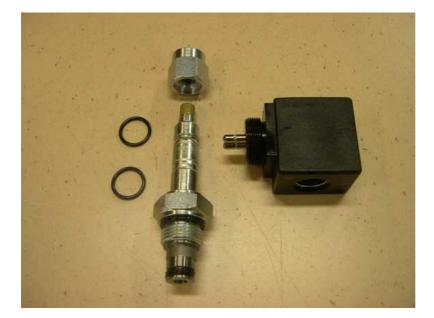

# HF solenoid valve SV-08-2-1NC

#### 2way-2pos solenoid valve

- normally closed
- pilot operated

#### Features

- -250 bar operating pressure
- -Filter screen standard
- -Industry common cavity [08-2]
- -continuous duty solenoids
- -optional coil voltages

## SV-08-2-1NC 12H SV-08-2-1NC 24H

2way-2pos solenoid valve incl. magnet

- 12V Hirschman (DIN) contacts
  24V Hirschman (DIN) contacts

Set consists of 1pc valve SV-08-2-1NC 1pc nut 2pc O-ring 1pc magnet 12V S2-12-13,25-H 24V S2-24-13,25-H