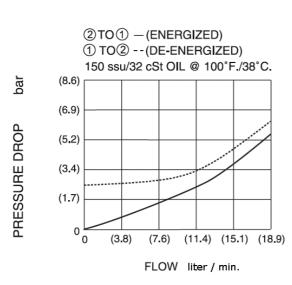

#### **Specification**

operating pressure:250barinternal leakage:0-2 drops per min.temperature:-35° C - +120° Ccoil rating:85% - 110% of rated voltagecavity:08-2fluids:mineral based fluidsflow characteristics:see chart

#### **Operation:**

When de-energized, the valve acts like a check valve and allows from 1 to 2, while blocking flow from 2 to 1.

When energized the poppet lifts and opens the flow path from 2 to 1  $\,$ 