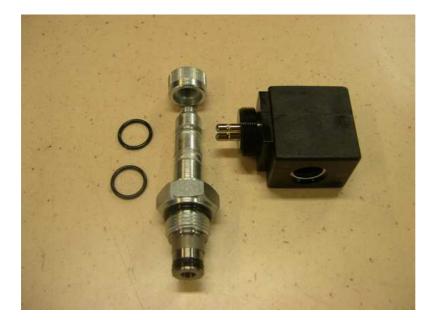

# HF solenoid valve SV-08-2-1NC

#### 2way-2pos solenoid valve

- normally closed
- pilot operated

## SV-08-2-1NC 12H SV-08-2-1NC 24H

2way-2pos solenoid valve incl. magnet

- 12V Hirschman (DIN) contacts
  24V Hirschman (DIN) contacts

Set consists of 1pc valve SV-08-2-1NC 1pc nut 2pc O-ring 1pc magnet 12V S2-12-13,25-H 24V S2-24-13,25-H