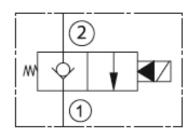

#### 2way-2pos solenoid valve

- normally closed
- pilot operated

#### **Operation:**

When de-energized, the valve acts like a check valve and allows from 1 to 2, while blocking flow from 2 to 1.

When energized the poppet lifts and opens the flow path from 2 to 1  $\,$ 