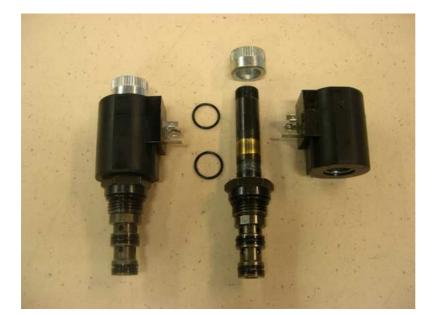

# HF solenoid valve SV-08-2-1NC

#### 2way-2pos solenoid valve

- normally closed
- pilot operated

#### **Operation:**

When de-energized, the valve acts like a check valve and allows from 1 to 2, while blocking flow from 2 to 1.

When energized the poppet lifts and opens the flow path from 2 to 1  $\,$ 

#### Features

- -250 bar operating pressure
- -Filter screen standard
- -Industry common cavity [08-2]
- -continuous duty solenoids
- -optional coil voltages

## SV-08-2-1NC 12H SV-08-2-1NC 24H

2way-2pos solenoid valve incl. magnet

- 12V Hirschman (DIN) contacts
  24V Hirschman (DIN) contacts

Set consists of 1pc valve SV-08-2-1NC 1pc nut 2pc O-ring 1pc magnet 12V S2-12-13,25-H 24V S2-24-13,25-H