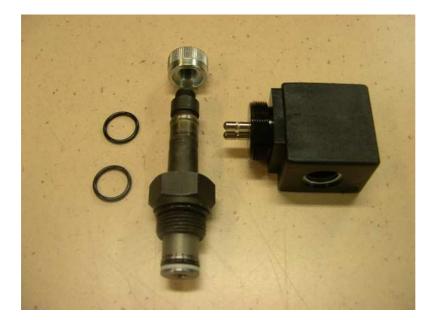

## SV-08-2-1NC 12H SV-08-2-1NC 24H

2way-2pos solenoid valve incl. magnet

- 12V Hirschman (DIN) contacts
  24V Hirschman (DIN) contacts

Set consists of 1pc valve SV-08-2-1NC 1pc nut 2pc O-ring 1pc magnet 12V S2-12-13,25-H 24V S2-24-13,25-H

## SV-08-2-1NC 12M24 SV-08-2-1NC 24M24

2way-2pos solenoid valve incl. magnet - 12V M24x1 contacts

<u>Set consists of</u> 1pc valve SV-08-2-1NC 1pc nut 2pc O-ring 1pc magnet 12V S2-12-13,25-M24 24V S2-24-13,25-M24

## SV-08-2-1NC 12M27 SV-08-2-1NC 24M27

2way-2pos solenoid valve incl. magnet - 12V M27x1 contacts

<u>Set consists of</u> 1pc valve SV-08-2-1NC 1pc nut 2pc O-ring 1pc magnet 12V S2-12-13,25-M27 24V S2-24-13,25-M27

## SV-08-2-1NC 12AMP SV-08-2-1NC 24AMP

2way-2pos solenoid valve incl. magnet - 12V AMP junior contacts

Set consists of 1pc valve SV-08-2-1NC 1pc nut 2pc O-ring 1pc magnet 12V S2-12-13,25-AMP 24V S2-24-13,25-AMP