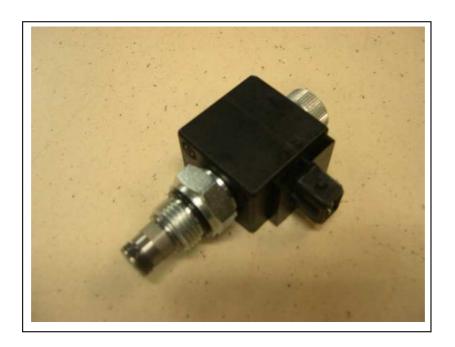

# HF solenoid valve SV-08-2-1NC

#### 2way-2pos solenoid valve

- normally closed
- pilot operated

#### Features

- -250 bar operating pressure
- -Filter screen standard
- -Industry common cavity [08-2]
- -continuous duty solenoids
- -optional coil voltages