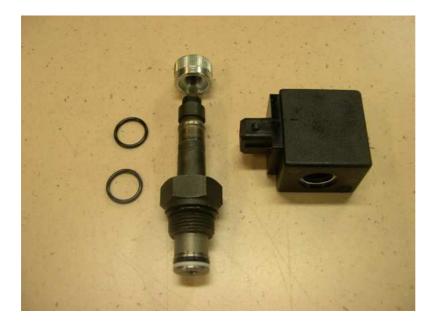

## SV-08-2-1NC 12H SV-08-2-1NC 24H

2way-2pos solenoid valve incl. magnet

- 12V Hirschman (DIN) contacts
  24V Hirschman (DIN) contacts

Set consists of 1pc valve SV-08-2-1NC 1pc nut 2pc O-ring 1pc magnet 12V S2-12-13,25-H 24V S2-24-13,25-H

## SV-08-2-1NC 12M24 SV-08-2-1NC 24M24

2way-2pos solenoid valve incl. magnet - 12V M24x1 contacts

<u>Set consists of</u> 1pc valve SV-08-2-1NC 1pc nut 2pc O-ring 1pc magnet 12V S2-12-13,25-M24 24V S2-24-13,25-M24

## SV-08-2-1NC 12M27 SV-08-2-1NC 24M27

2way-2pos solenoid valve incl. magnet - 12V M27x1 contacts

<u>Set consists of</u> 1pc valve SV-08-2-1NC 1pc nut 2pc O-ring 1pc magnet 12V S2-12-13,25-M27 24V S2-24-13,25-M27

## SV-08-2-1NC 12AMP SV-08-2-1NC 24AMP

2way-2pos solenoid valve incl. magnet - 12V AMP junior contacts

Set consists of 1pc valve SV-08-2-1NC 1pc nut 2pc O-ring 1pc magnet 12V S2-12-13,25-AMP 24V S2-24-13,25-AMP