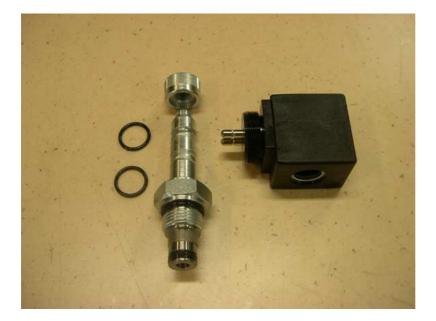

# HF solenoid valve SV-08-2-1NC

#### 2way-2pos solenoid valve

- normally closed
- pilot operated

## SV-08-2-1NC 12H SV-08-2-1NC 24H

2way-2pos solenoid valve incl. magnet

- 12V Hirschman (DIN) contacts
  24V Hirschman (DIN) contacts

Set consists of 1pc valve SV-08-2-1NC 1pc nut 2pc O-ring 1pc magnet 12V S2-12-13,25-H 24V S2-24-13,25-H