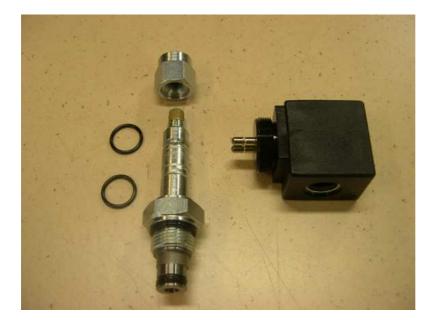

# HF solenoid valve SV-08-2-1NC

#### 2way-2pos solenoid valve

- normally closed
- pilot operated

## SV-08-2-1NC 12H SV-08-2-1NC 24H

2way-2pos solenoid valve incl. magnet

- 12V Hirschman (DIN) contacts
  24V Hirschman (DIN) contacts

Set consists of 1pc valve SV-08-2-1NC 1pc nut 2pc O-ring 1pc magnet 12V S2-12-13,25-H 24V S2-24-13,25-H