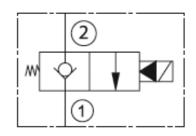

#### 2way-2pos solenoid valve

- normally closed
- pilot operated

#### **Operation:**

When de-energized, the valve acts like a check valve and allows from 1 to 2, while blocking flow from 2 to 1.

When energized the poppet lifts and opens the flow path from 2 to 1  $\,$ 