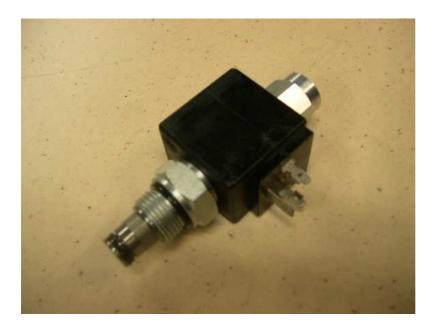

# HF solenoid valve SV-08-2-1NC

#### 2way-2pos solenoid valve

- normally closed
- pilot operated

#### Features

- -250 bar operating pressure
- -Filter screen standard
- -Industry common cavity [08-2]
- -continuous duty solenoids
- -optional coil voltages