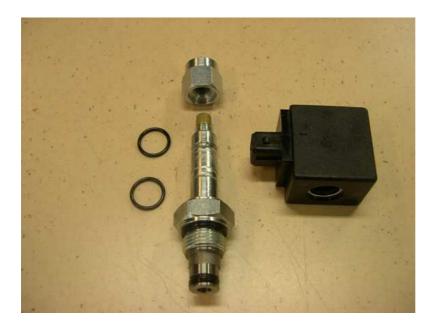

# HF solenoid valve SV-08-2-1NC

#### 2way-2pos solenoid valve

- normally closed
- pilot operated

## SV-08-2-1NC 12H SV-08-2-1NC 24H

2way-2pos solenoid valve incl. magnet

- 12V Hirschman (DIN) contacts
  24V Hirschman (DIN) contacts

Set consists of 1pc valve SV-08-2-1NC 1pc nut 2pc O-ring 1pc magnet 12V S2-12-13,25-H 24V S2-24-13,25-H