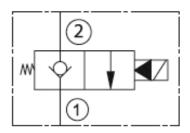

#### 2way-2pos solenoid valve

- normally closed
- pilot operated

#### **Operation:**

When de-energized, the valve acts like a check valve and allows from 1 to 2, while blocking flow from 2 to 1.

When energized the poppet lifts and opens the flow path from 2 to 1  $\,$ 