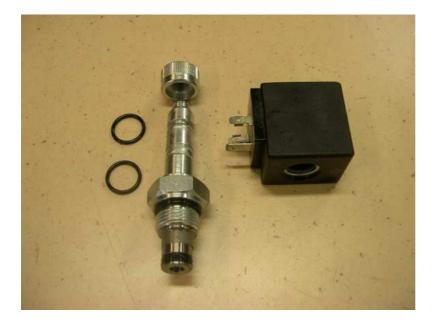

## SV-08-2-1NC 12H SV-08-2-1NC 24H

2way-2pos solenoid valve incl. magnet

- 12V Hirschman (DIN) contacts
  24V Hirschman (DIN) contacts

Set consists of 1pc valve SV-08-2-1NC 1pc nut 2pc O-ring 1pc magnet 12V S2-12-13,25-H 24V S2-24-13,25-H

## SV-08-2-1NC 12M24 SV-08-2-1NC 24M24

2way-2pos solenoid valve incl. magnet - 12V M24x1 contacts

<u>Set consists of</u> 1pc valve SV-08-2-1NC 1pc nut 2pc O-ring 1pc magnet 12V S2-12-13,25-M24 24V S2-24-13,25-M24

## SV-08-2-1NC 12M27 SV-08-2-1NC 24M27

2way-2pos solenoid valve incl. magnet - 12V M27x1 contacts

<u>Set consists of</u> 1pc valve SV-08-2-1NC 1pc nut 2pc O-ring 1pc magnet 12V S2-12-13,25-M27 24V S2-24-13,25-M27

## SV-08-2-1NC 12AMP SV-08-2-1NC 24AMP

2way-2pos solenoid valve incl. magnet - 12V AMP junior contacts

Set consists of 1pc valve SV-08-2-1NC 1pc nut 2pc O-ring 1pc magnet 12V S2-12-13,25-AMP 24V S2-24-13,25-AMP