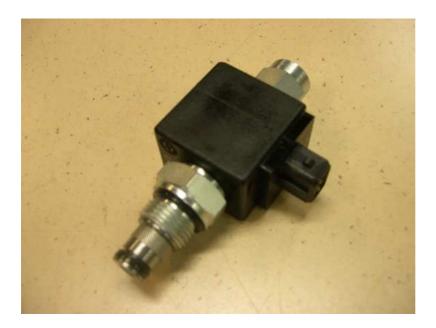

## SV-08-2-1NC 12H SV-08-2-1NC 24H

2way-2pos solenoid valve incl. magnet

- 12V Hirschman (DIN) contacts
  24V Hirschman (DIN) contacts

Set consists of 1pc valve SV-08-2-1NC 1pc nut 2pc O-ring 1pc magnet 12V S2-12-13,25-H 24V S2-24-13,25-H