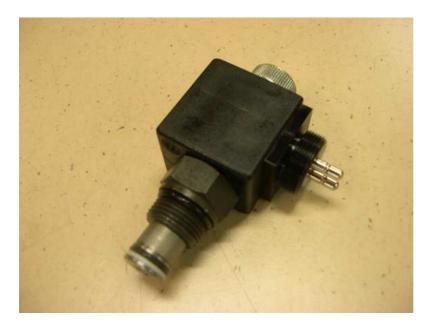

## SV-08-2-1NC 12H SV-08-2-1NC 24H

2way-2pos solenoid valve incl. magnet

- 12V Hirschman (DIN) contacts
  24V Hirschman (DIN) contacts

Set consists of 1pc valve SV-08-2-1NC 1pc nut 2pc O-ring 1pc magnet 12V S2-12-13,25-H 24V S2-24-13,25-H

## SV-08-2-1NC 12M24 SV-08-2-1NC 24M24

2way-2pos solenoid valve incl. magnet - 12V M24x1 contacts

<u>Set consists of</u> 1pc valve SV-08-2-1NC 1pc nut 2pc O-ring 1pc magnet 12V S2-12-13,25-M24 24V S2-24-13,25-M24

## SV-08-2-1NC 12M27 SV-08-2-1NC 24M27

2way-2pos solenoid valve incl. magnet - 12V M27x1 contacts

<u>Set consists of</u> 1pc valve SV-08-2-1NC 1pc nut 2pc O-ring 1pc magnet 12V S2-12-13,25-M27 24V S2-24-13,25-M27

## SV-08-2-1NC 12AMP SV-08-2-1NC 24AMP

2way-2pos solenoid valve incl. magnet - 12V AMP junior contacts

Set consists of 1pc valve SV-08-2-1NC 1pc nut 2pc O-ring 1pc magnet 12V S2-12-13,25-AMP 24V S2-24-13,25-AMP