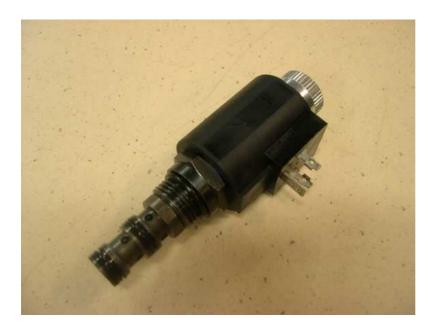

# HF solenoid valve SV-08-2-1NC

#### 2way-2pos solenoid valve

- normally closed
- pilot operated

#### Features

- -250 bar operating pressure
- -Filter screen standard
- -Industry common cavity [08-2]
- -continuous duty solenoids
- -optional coil voltages