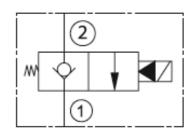

#### 2way-2pos solenoid valve

- normally closed
- pilot operated

#### **Operation:**

When de-energized, the valve acts like a check valve and allows from 1 to 2, while blocking flow from 2 to 1.

When energized the poppet lifts and opens the flow path from 2 to 1  $\,$ 