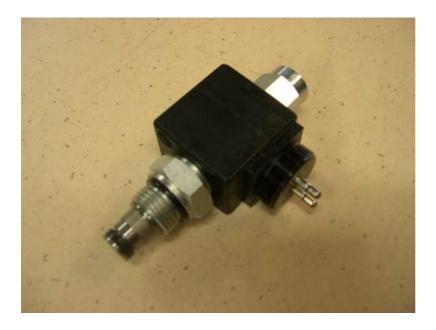

# HF solenoid valve SV-08-2-1NC

#### 2way-2pos solenoid valve

- normally closed
- pilot operated

#### Features

- -250 bar operating pressure
- -Filter screen standard
- -Industry common cavity [08-2]
- -continuous duty solenoids
- -optional coil voltages

## SV-08-2-1NC 12H SV-08-2-1NC 24H

2way-2pos solenoid valve incl. magnet

- 12V Hirschman (DIN) contacts
  24V Hirschman (DIN) contacts

Set consists of 1pc valve SV-08-2-1NC 1pc nut 2pc O-ring 1pc magnet 12V S2-12-13,25-H 24V S2-24-13,25-H