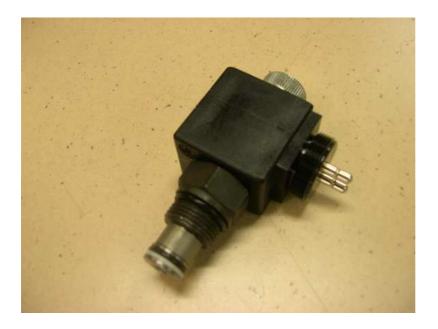

## SV-08-2-1NC M 12H SV-08-2-1NC M 24H

2way-2pos solenoid valve incl. magnet - 12V Hirschman (DIN) contac

12V Hirschman (DIN) contacts 24V Hirschman (DIN) contacts

<u>Set consists of</u> 1pc valve SV-08-2-1NC M 1pc nut 2pc O-ring 1pc magnet 12V S2-12-13,25-H 24V S2-24-13,25-H

## SV-08-2-1NC M 12M24 SV-08-2-1NC M 24M24

2way-2pos solenoid valve incl. magnet - 12V M24x1 contacts - 24V M24x1 contacts

Set consists of 1pc valve SV-08-2-1NC M 1pc nut 2pc O-ring 1pc magnet 12V S2-12-13,25-M24 24V S2-24-13,25-M24

## SV-08-2-1NC M 12M27 SV-08-2-1NC M 24M27

2way-2pos solenoid valve incl. magnet - 12V M27x1 contacts - 24V M27x1 contacts

<u>Set consists of</u> 1pc valve SV-08-2-1NC M 1pc nut 2pc O-ring 1pc magnet 12V S2-12-13,25-M27 24V S2-24-13,25-M27

## SV-08-2-1NC M 12AMP SV-08-2-1NC M 24AMP

2way-2pos solenoid valve incl. magnet - 12V AMP junior contacts
- 24V AMP junior contacts

Set consists of 1pc valve SV-08-2-1NC M 1pc nut 2pc O-ring 1pc magnet 12V S2-12-13,25-AMP 24V S2-24-13,25-AMP