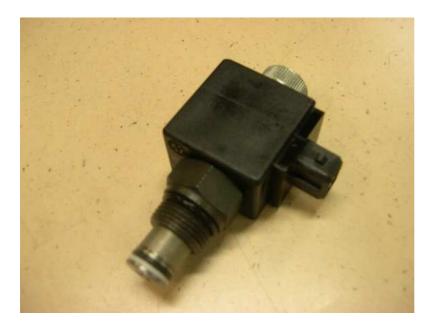

# HF solenoid valve SV-08-2-1NC

#### 2way-2pos solenoid valve

- normally closed
- pilot operated

#### Features

- -250 bar operating pressure
- -Filter screen standard
- -Industry common cavity [08-2]
- -continuous duty solenoids
- -optional coil voltages