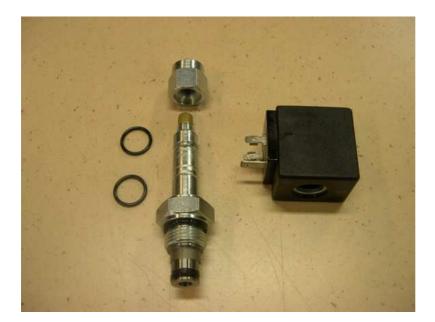

# HF solenoid valve SV-08-2-1NC

#### 2way-2pos solenoid valve

- normally closed
- pilot operated

#### Features

- -250 bar operating pressure
- -Filter screen standard
- -Industry common cavity [08-2]
- -continuous duty solenoids
- -optional coil voltages

## SV-08-2-1NC 12H SV-08-2-1NC 24H

2way-2pos solenoid valve incl. magnet

- 12V Hirschman (DIN) contacts
  24V Hirschman (DIN) contacts

Set consists of 1pc valve SV-08-2-1NC 1pc nut 2pc O-ring 1pc magnet 12V S2-12-13,25-H 24V S2-24-13,25-H