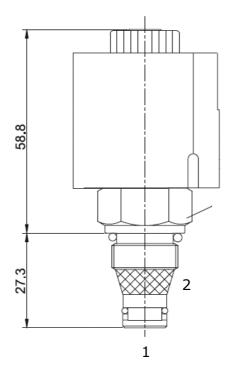

# HF solenoid valve SV-08-2-1NC

#### **Specification**

operating pressure:250barinternal leakage:0-2 drops per min.temperature:-35° C - +120° Ccoil rating:85% - 110% of rated voltagecavity:08-2fluids:mineral based fluidsflow characteristics:see chart

#### **Cavities**

cavity 08-02:

HF can supply 2/2 position valve with common industry cavity "08-02" [thread 3/4"-16 UNF with 12,7mm nose]

cavity M20-02:

HF can also supply 2/2 position valve with special cavity "M20-02" [thread M20 with 15mm nose]