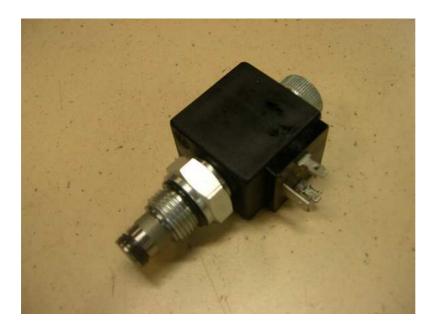

# HF solenoid valve SV-08-2-1NC

#### 2way-2pos solenoid valve

- normally closed
- pilot operated

#### Features

- -250 bar operating pressure
- -Filter screen standard
- -Industry common cavity [08-2]
- -continuous duty solenoids
- -optional coil voltages