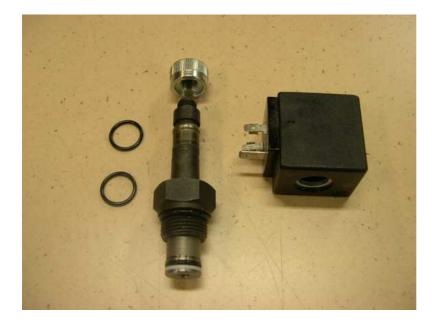

## SV-08-2-1NC 12H SV-08-2-1NC 24H

2way-2pos solenoid valve incl. magnet

- 12V Hirschman (DIN) contacts
  24V Hirschman (DIN) contacts

Set consists of 1pc valve SV-08-2-1NC 1pc nut 2pc O-ring 1pc magnet 12V S2-12-13,25-H 24V S2-24-13,25-H

## SV-08-2-1NC 12M24 SV-08-2-1NC 24M24

2way-2pos solenoid valve incl. magnet - 12V M24x1 contacts

<u>Set consists of</u> 1pc valve SV-08-2-1NC 1pc nut 2pc O-ring 1pc magnet 12V S2-12-13,25-M24 24V S2-24-13,25-M24

## SV-08-2-1NC 12M27 SV-08-2-1NC 24M27

2way-2pos solenoid valve incl. magnet - 12V M27x1 contacts

<u>Set consists of</u> 1pc valve SV-08-2-1NC 1pc nut 2pc O-ring 1pc magnet 12V S2-12-13,25-M27 24V S2-24-13,25-M27

## SV-08-2-1NC 12AMP SV-08-2-1NC 24AMP

2way-2pos solenoid valve incl. magnet - 12V AMP junior contacts

Set consists of 1pc valve SV-08-2-1NC 1pc nut 2pc O-ring 1pc magnet 12V S2-12-13,25-AMP 24V S2-24-13,25-AMP