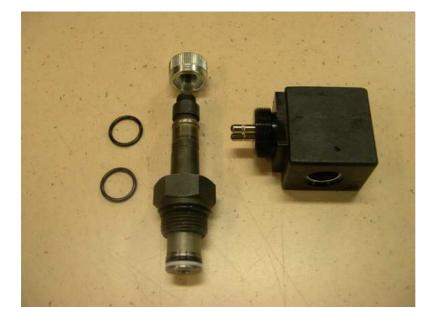

## SV-08-2-1NC M 12H SV-08-2-1NC M 24H

2way-2pos solenoid valve incl. magnet - 12V Hirschman (DIN) contac

12V Hirschman (DIN) contacts 24V Hirschman (DIN) contacts

<u>Set consists of</u> 1pc valve SV-08-2-1NC M 1pc nut 2pc O-ring 1pc magnet 12V S2-12-13,25-H 24V S2-24-13,25-H

## SV-08-2-1NC M 12M24 SV-08-2-1NC M 24M24

2way-2pos solenoid valve incl. magnet - 12V M24x1 contacts - 24V M24x1 contacts

Set consists of 1pc valve SV-08-2-1NC M 1pc nut 2pc O-ring 1pc magnet 12V S2-12-13,25-M24 24V S2-24-13,25-M24

## SV-08-2-1NC M 12M27 SV-08-2-1NC M 24M27

2way-2pos solenoid valve incl. magnet - 12V M27x1 contacts - 24V M27x1 contacts

<u>Set consists of</u> 1pc valve SV-08-2-1NC M 1pc nut 2pc O-ring 1pc magnet 12V S2-12-13,25-M27 24V S2-24-13,25-M27

## SV-08-2-1NC M 12AMP SV-08-2-1NC M 24AMP

2way-2pos solenoid valve incl. magnet - 12V AMP junior contacts
- 24V AMP junior contacts

Set consists of 1pc valve SV-08-2-1NC M 1pc nut 2pc O-ring 1pc magnet 12V S2-12-13,25-AMP 24V S2-24-13,25-AMP