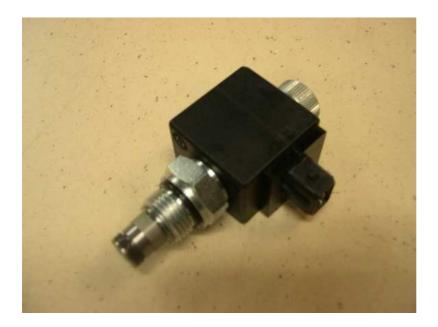

# HF solenoid valve SV-08-2-1NC

#### 2way-2pos solenoid valve

- normally closed
- pilot operated

#### Features

- -250 bar operating pressure
- -Filter screen standard
- -Industry common cavity [08-2]
- -continuous duty solenoids
- -optional coil voltages