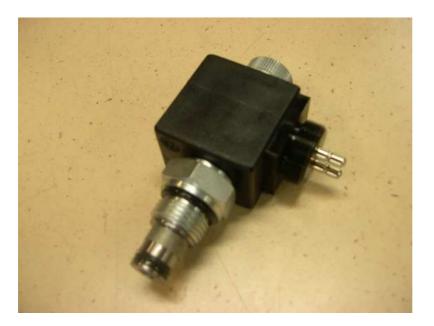

# HF solenoid valve SV-08-2-1NC

#### 2way-2pos solenoid valve

- normally closed
- pilot operated

## SV-08-2-1NC 12H SV-08-2-1NC 24H

2way-2pos solenoid valve incl. magnet

- 12V Hirschman (DIN) contacts
  24V Hirschman (DIN) contacts

Set consists of 1pc valve SV-08-2-1NC 1pc nut 2pc O-ring 1pc magnet 12V S2-12-13,25-H 24V S2-24-13,25-H