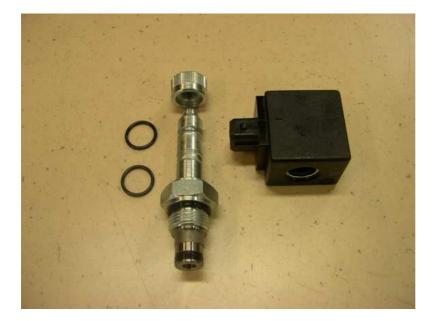

## SV-08-2-1NC 12H SV-08-2-1NC 24H

2way-2pos solenoid valve incl. magnet

- 12V Hirschman (DIN) contacts
  24V Hirschman (DIN) contacts

Set consists of 1pc valve SV-08-2-1NC 1pc nut 2pc O-ring 1pc magnet 12V S2-12-13,25-H 24V S2-24-13,25-H

## SV-08-2-1NC 12M24 SV-08-2-1NC 24M24

2way-2pos solenoid valve incl. magnet - 12V M24x1 contacts

<u>Set consists of</u> 1pc valve SV-08-2-1NC 1pc nut 2pc O-ring 1pc magnet 12V S2-12-13,25-M24 24V S2-24-13,25-M24

## SV-08-2-1NC 12M27 SV-08-2-1NC 24M27

2way-2pos solenoid valve incl. magnet - 12V M27x1 contacts

<u>Set consists of</u> 1pc valve SV-08-2-1NC 1pc nut 2pc O-ring 1pc magnet 12V S2-12-13,25-M27 24V S2-24-13,25-M27

## SV-08-2-1NC 12AMP SV-08-2-1NC 24AMP

2way-2pos solenoid valve incl. magnet - 12V AMP junior contacts

Set consists of 1pc valve SV-08-2-1NC 1pc nut 2pc O-ring 1pc magnet 12V S2-12-13,25-AMP 24V S2-24-13,25-AMP