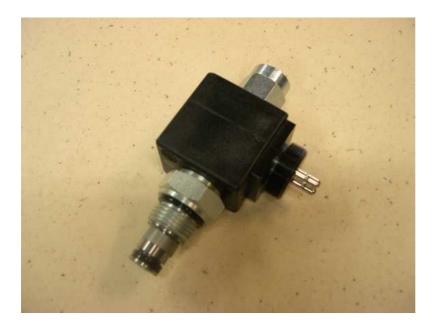

# HF solenoid valve SV-08-2-1NC

#### 2way-2pos solenoid valve

- normally closed
- pilot operated

#### Features

- -250 bar operating pressure
- -Filter screen standard
- -Industry common cavity [08-2]
- -continuous duty solenoids
- -optional coil voltages

## SV-08-2-1NC 12H SV-08-2-1NC 24H

2way-2pos solenoid valve incl. magnet

- 12V Hirschman (DIN) contacts
  24V Hirschman (DIN) contacts

Set consists of 1pc valve SV-08-2-1NC 1pc nut 2pc O-ring 1pc magnet 12V S2-12-13,25-H 24V S2-24-13,25-H