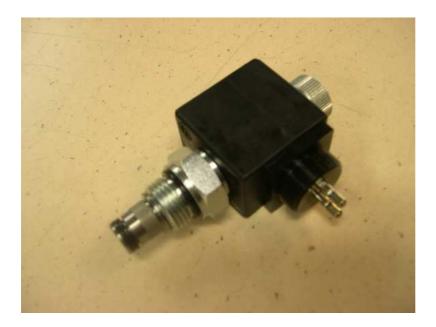

# HF solenoid valve SV-08-2-1NC

#### 2way-2pos solenoid valve

- normally closed
- pilot operated

#### Features

- -250 bar operating pressure
- -Filter screen standard
- -Industry common cavity [08-2]
- -continuous duty solenoids
- -optional coil voltages